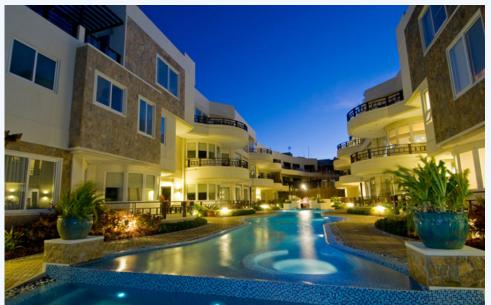

# 5 Sinnamon Beach Way, 32137, US

With a front row view to Times Square that's truly incomparable, Row NYC Hotel guests reside right in the middle of it all, enjoying a completely contemporary experience with access to everything and anything – 24/7.

Sitting in the bull's eye of Manhattan's most famous locales – including Broadway theatres, 5th Avenue shopping, Restaurant Row, world-class museums and nearby Central Park – the Row NYC Hotel is the ultimate New York City address. The hotel is ideally positioned just a few short blocks from Penn Station, the metro, Port Authority Bus Terminal and Jacob Javits Center. LaGuardia, JFK and Newark airports are a 30 to 40 minute ride away. Valet and self-parking are available with convenience. For added convenience, the Row NYC Hotel features a state-of-the-art iMac Internet lounge, fitness studio and in-house restaurant, District M, which is a European express cafe by day and a chic Neapolitan pizza bar and cocktail lounge by night. A concierge and multilingual staff are also available for assistance - anytime.